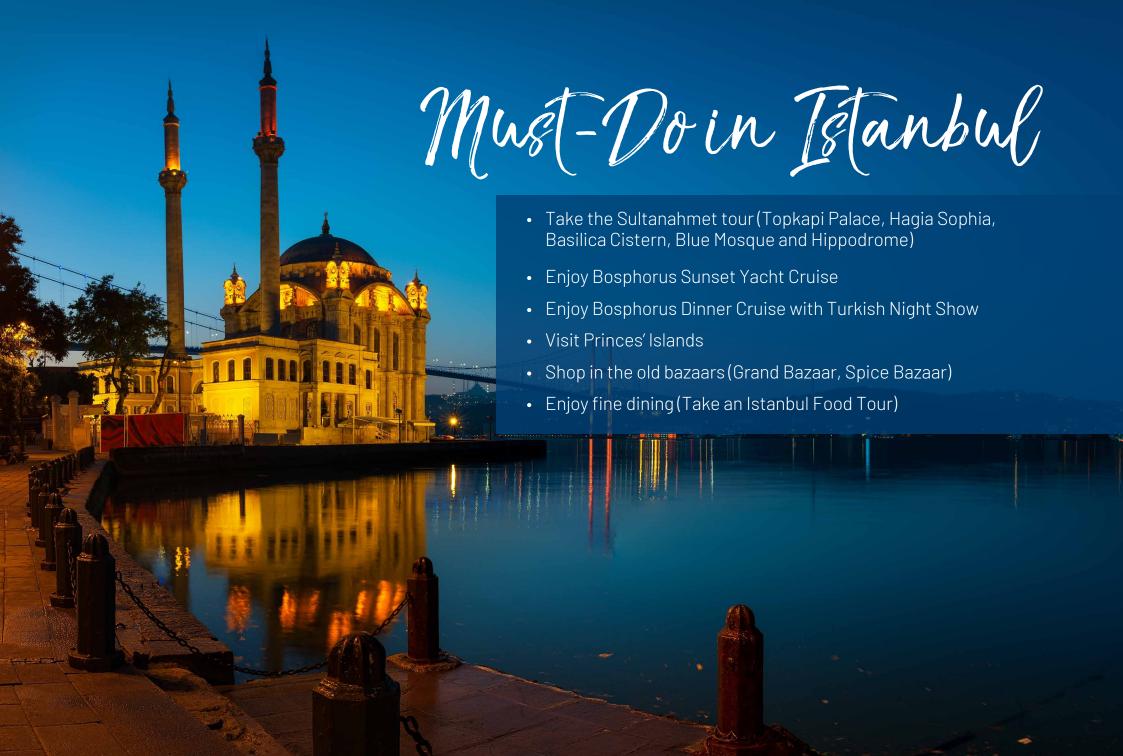

- Istanbul Bosphorus
- Hagia Sophia
- Hurrem Sultan Hamam
- Istanbul Archaeology Museums Islamic Arts Museum
- Suleymaniye Mosque
- Galata Tower
- Grand Bazaar
- Dolmabahce Palace
- Rumeli Fortress
- Beylerbeyi Palace

- Basilica Cistern
- Topkapi Palace
- Blue Mosque
- Chora Church
- Sultanahmet Hippodrome
- Spice Bazaar
- Little Aya Sofya
- Maiden's Tower
- Rustem Pasa Mosque