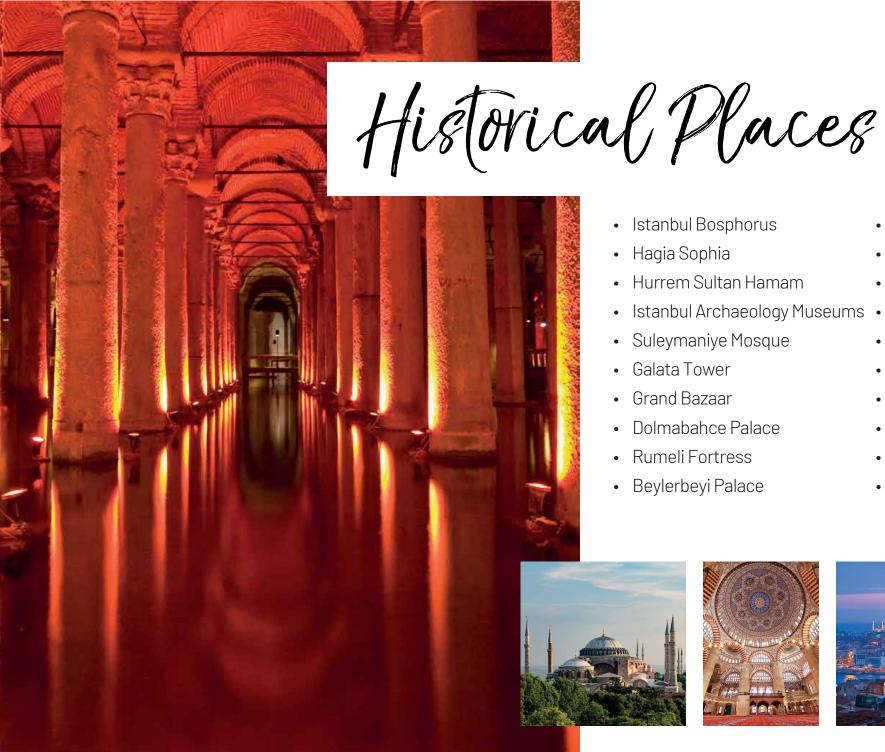

- Istanbul Bosphorus
- Hagia Sophia
- Hurrem Sultan Hamam
- Istanbul Archaeology Museums Islamic Arts Museum
- Suleymaniye Mosque
- Galata Tower
- Grand Bazaar
- Dolmabahce Palace
- Rumeli Fortress
- Beylerbeyi Palace

- Basilica Cistern
- Topkapi Palace
- Blue Mosque
- Chora Church
- Sultanahmet Hippodrome
- Spice Bazaar
- Little Aya Sofya
- Maiden's Tower
- Rustem Pasa Mosque