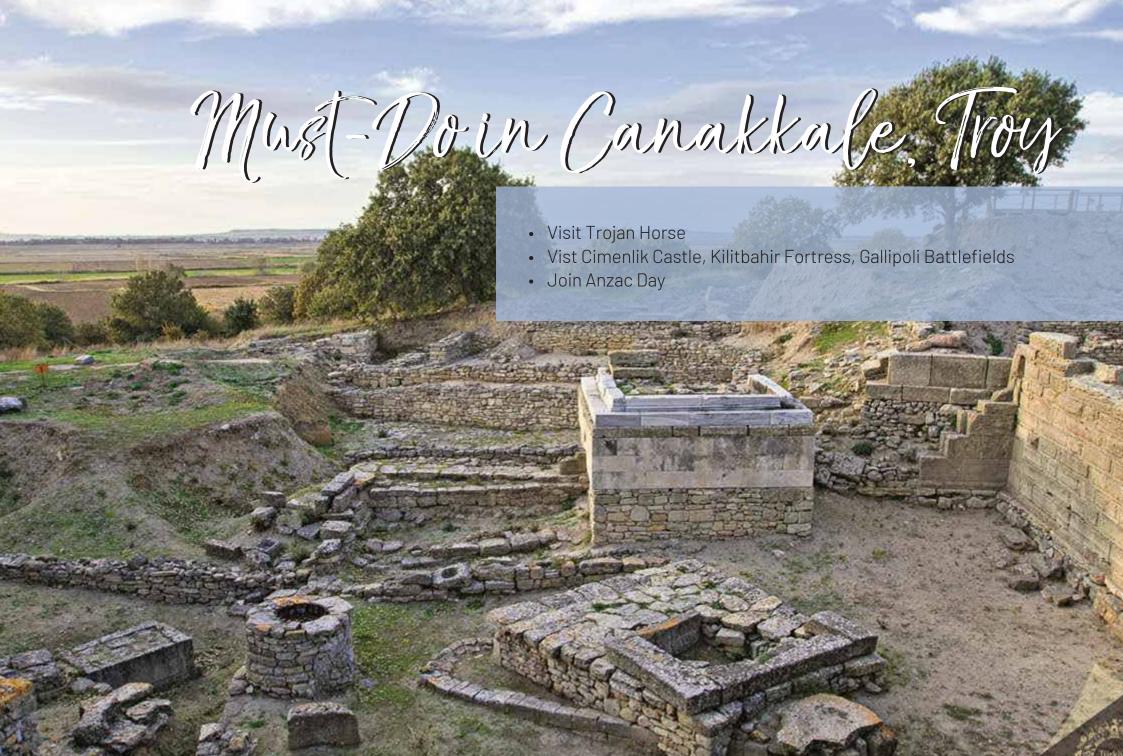

## The Best Destinations in Turkey

- Istanbul
- Cappadocia
- Ephesus
- Pamukkale
- Troy
- The Black Sea Region
- Eastern Turkey

Turkey, hosting the world's best story, a fascinating piece of land settlements have always been throughout history. The vast plains irrigated by the rivers, unconventional formations on the earth formed by the volcanic mountains, places decorated with thousands of years of historical heritage, exquisite beaches and coves, mountains and hills dressed with forests.