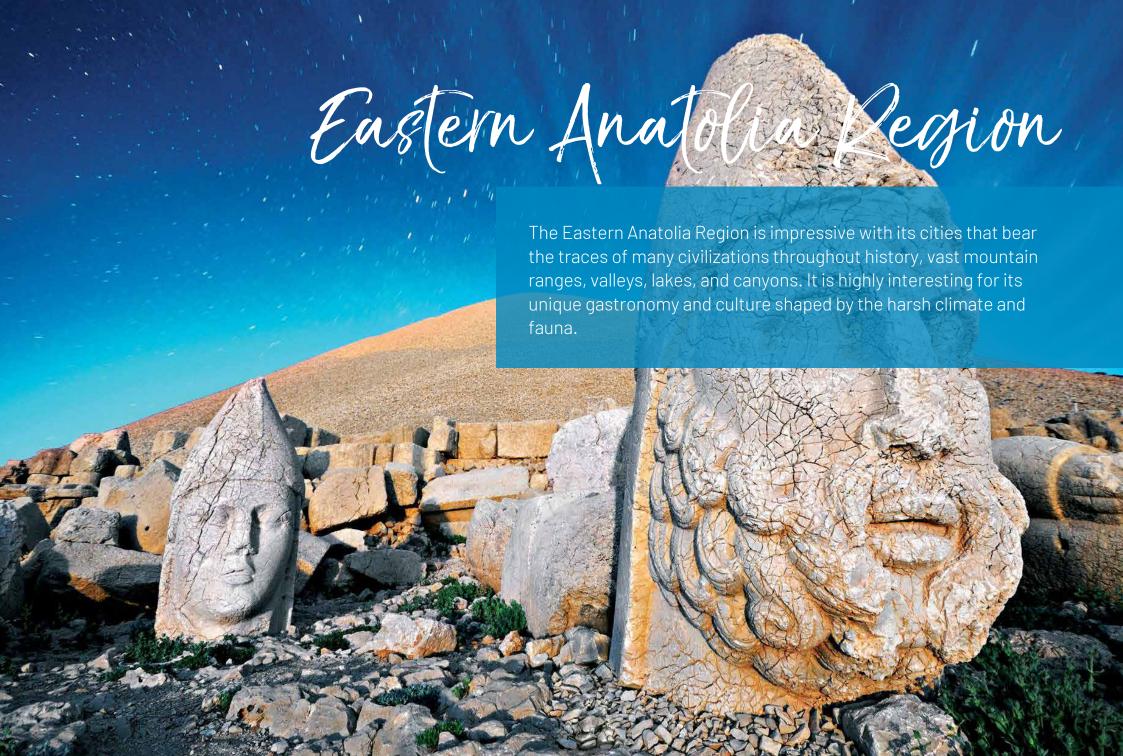

## The Best Destinations in Turkey

- Istanbul
- Cappadocia
- Ephesus
- Pamukkale
- Troy
- The Black Sea Region
- Eastern Turkey

Turkey, hosting the world's best story, a fascinating piece of land settlements have always been throughout history. The vast plains irrigated by the rivers, unconventional formations on the earth formed by the volcanic mountains, places decorated with thousands of years of historical heritage, exquisite beaches and coves, mountains and hills dressed with forests.

Situated on the Asian and European continents, Turkey is a country where both European and Eastern cultures live together due to its location.

In Turkey, which has hosted many empires throughout history, it is possible to come across many historical buildings from these empires and to follow the traces of history, as well as to see many natural wonders and to have a holiday among magnificent natural beauties.