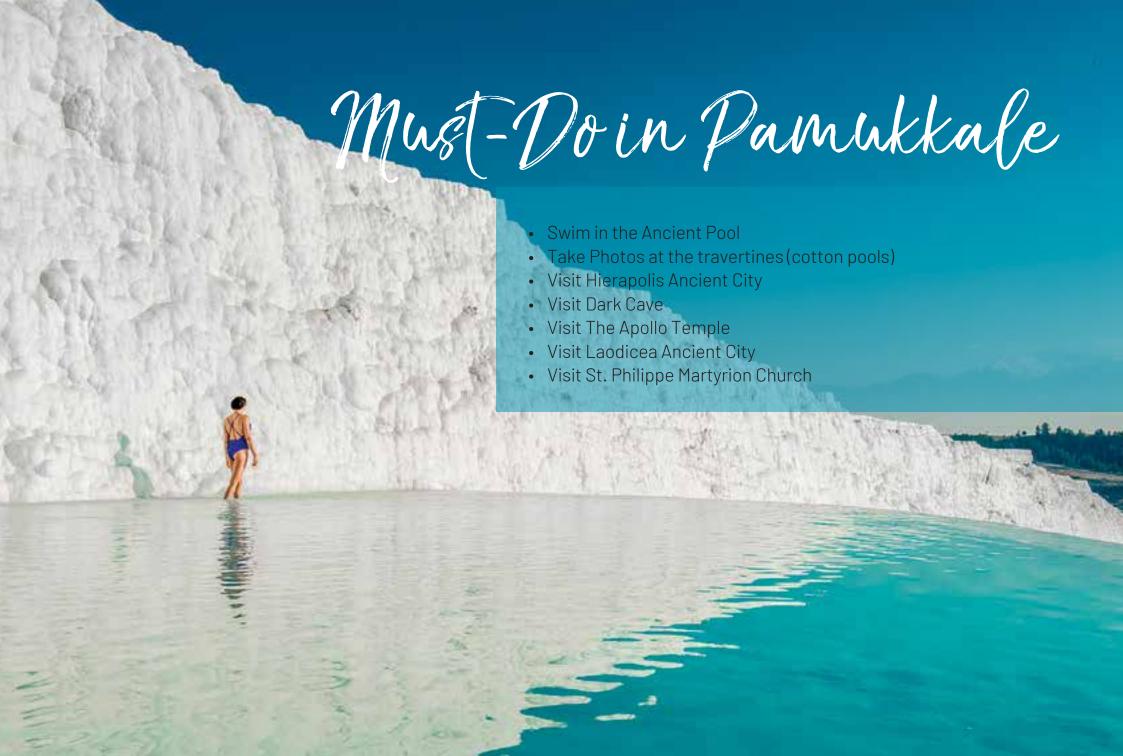

## The Best Destinations in Turkey

- Istanbul
- Cappadocia
- Ephesus
- Pamukkale
- Troy
- The Black Sea Region
- Eastern Turkey

Turkey, hosting the world's best story, a fascinating piece of land settlements have always been throughout history. The vast plains irrigated by the rivers, unconventional formations on the earth formed by the volcanic mountains, places decorated with thousands of years of historical heritage, exquisite beaches and coves, mountains and hills dressed with forests.